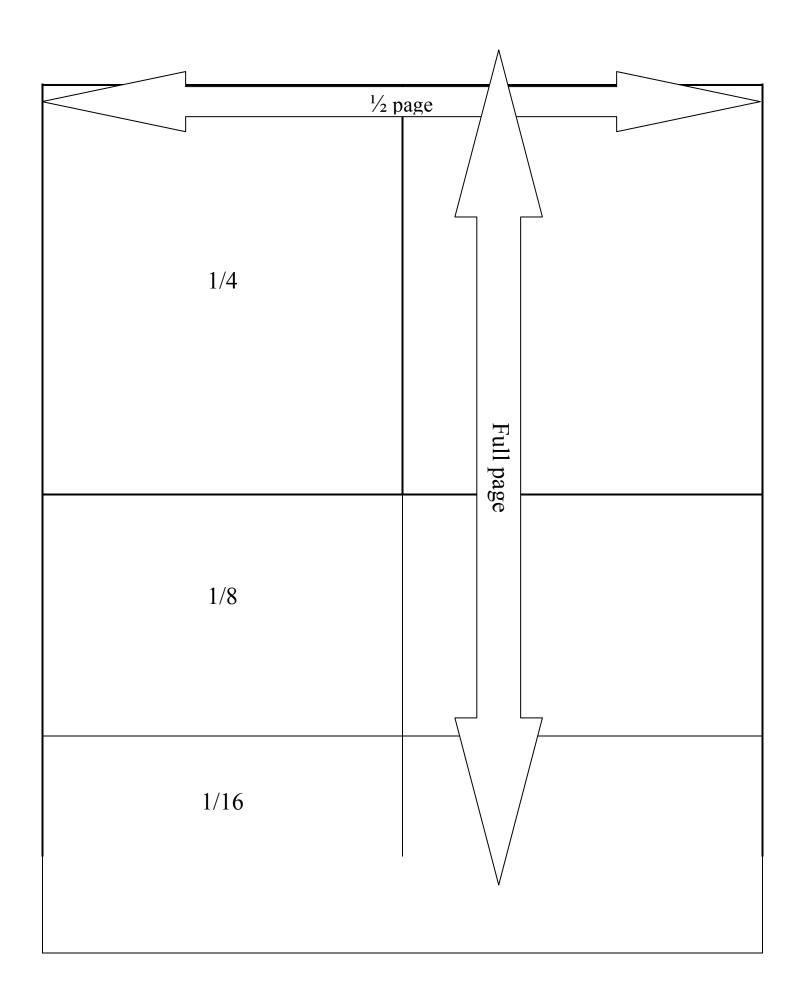

## **AD ORDER & LAYOUT FORM**

| ADVERTISER'S<br>NAME |                       |            |              |      |       |
|----------------------|-----------------------|------------|--------------|------|-------|
| ADDRESS              |                       |            |              |      |       |
| CITY                 |                       |            | STATE        |      |       |
| ZIP                  |                       |            | PHONE        |      |       |
| AD SIZE:             | 1/16 \$20<br>1/8 \$30 | 1/4<br>1/2 | \$40<br>\$60 | FULL | \$100 |
| COST:                | \$                    | PAID BY    | : CHK #      |      |       |